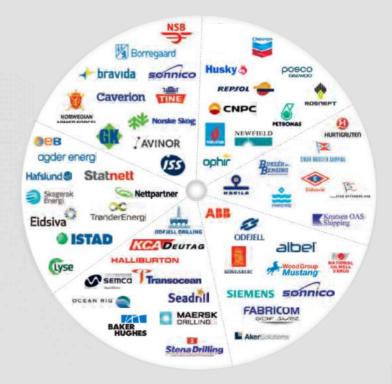

or Consulting continued to expand its training and contracting business in Asia mainly in the oil and gas upstream and downstream fields. With 17 years prior experience within ABB (30+ years Total), Trainor Consulting was well prepared to enter the market.

Trainor Consulting started its Asian business arm in China in 1995, and incorporated an independent office in Hong Kong in June 2000.

With a soild background in technical, management, and safety training, Trainor Consulting expanded into the Consulting Services, Management and Technical Services business in 1998.

We are always looking to support our past and current clients and are positive about expanding to meet their requirements.

> Our guidance and expertise safeguard lives and assets

## **BUSINESS AREA**



### **REFERENCES**











## COMMITTED TO SAFETY



TRAINOR